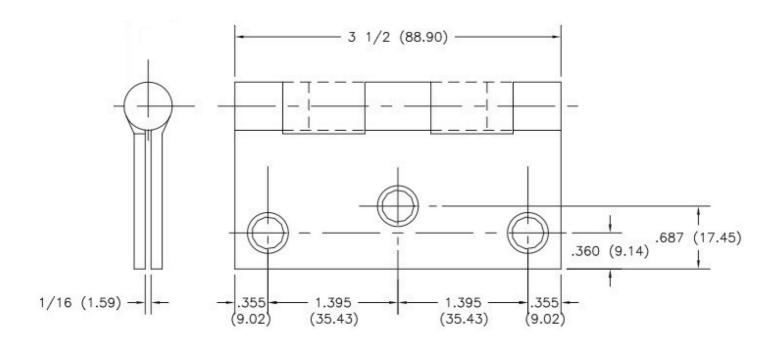

## **PRODUCT SPECS**

FULL MORTISE NON TEMPLATE HINGES Template No. T305

Rev. '96

SIZES: 3 1/2 × 3 1/2 --- 3 1/2 × 5 --- 3 1/2 × 6 (88.90 × 88.90) (88.90 × 127.00) (88.90 × 152.40)

**SKU: H1191** 