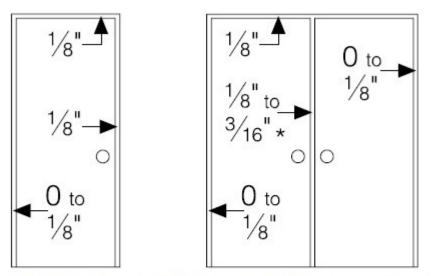

## Required Clearances for Full Surface Hinges

\* Certain door and frame conditions may require an extra 1/32"-1/16" clearance. Excessive clearance on fire rated assemblies may violate the requirements of NFPA 80.