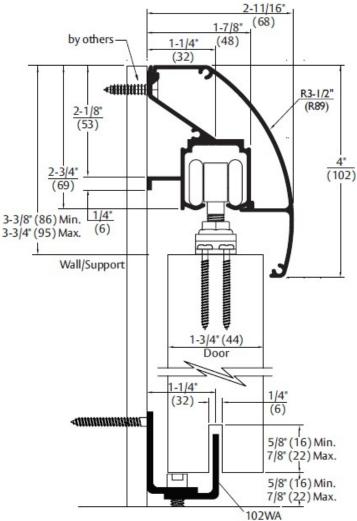

| Kit No.         | Material                  | Max Leaf Width |
|-----------------|---------------------------|----------------|
| RF280C-SWTK/6   | mill finished track / 6'  | 36"            |
| RF280C-SWTK/8   | mill finished track / 8'  | 48"            |
| RF280C-SWTK/12* | mill finished track / 12' | 2 @ 36"        |
| RF280D-SWTK/6   | dark bronze track / 6'    | 36"            |
| RF280D-SWTK/8   | dark bronze track / 8'    | 48"            |
| RF280D-SWTK/12* | dark bronze track / 12'   | 2 @ 36"        |