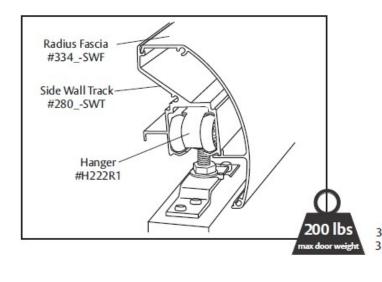

## Door Leaf Capacity - Up to 200 lbs.

| (A) Max. Door Width | (L) Run |
|---------------------|---------|
| 30"                 | 60*     |
| 36"                 | 72*     |
| 48"                 | 96*     |
| 2 @ 36"             | 144"    |