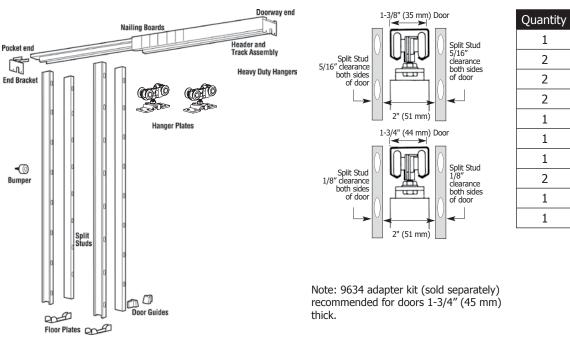

\* 9634 adapter kit is recommended for 1-3/4" (45 mm) doors (sold separately).

Installation Note: For bi-parting doors, use Hager double pocket door kit 9639 (sold separately).

Joins two pocket door frames to make one large doorway. Rough opening width changes to door width multiplied by four.

| Contento |                     |  |  |  |
|----------|---------------------|--|--|--|
| Quantity | Description         |  |  |  |
| 1        | Header assembly     |  |  |  |
| 2        | Pair of split studs |  |  |  |
| 2        | Heavy duty hangers  |  |  |  |
| 2        | Door hanger plates  |  |  |  |
| 1        | Bumper              |  |  |  |
| 1        | Pair of door guides |  |  |  |
| 1        | Adjusting wrench    |  |  |  |
| 2        | Floor plates        |  |  |  |
| 1        | Doorway end bracket |  |  |  |
| 1        | Pocket end bracket  |  |  |  |
|          |                     |  |  |  |