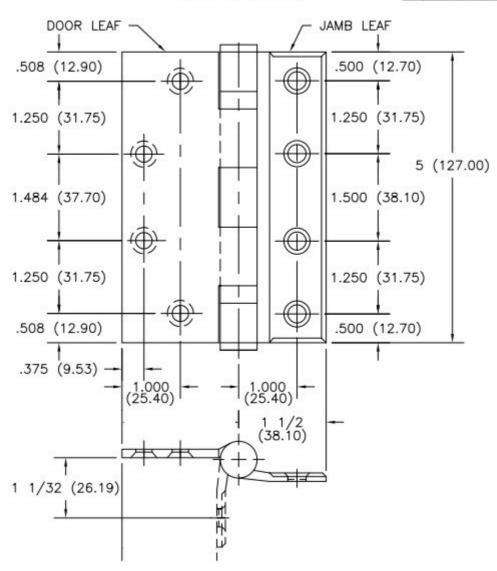

## **PRODUCT SPECS**

HALF MORTISE TEMPLATE HINGES SIZE: 5 (127.00) Template No. T338

| I | No. | REVISION    | BY | DATE     |
|---|-----|-------------|----|----------|
| I | 1   | ECO CT03119 | RM | 12-16-03 |